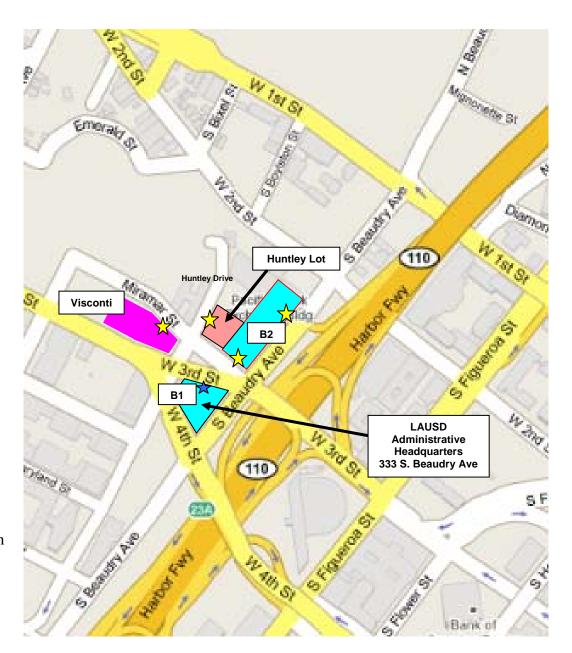

## Parking Locations – As of August 1, 2013 LAUSD Administrative Headquarters

= Garage or lot entrance

= Garages for District personnel with valid access cards only.

B1: 333 South Beaudry Ave.B2: 233 South Beaudry Ave.

NO validated visitor parking.

= LAUSD Administrative Headquarters garage (B1) entrance for District personnel with valid access cards only.

NO visitor parking.

 Visconti Garage – Free visitor parking with proper department-provided validation. Monthly parking for District personnel with valid access cards.

Visconti: 1221 W. Third Street – enter on Miramar Street.

= Temporary overflow visitor lot – free with validation ONLY when directed.

Huntley Lot: 1159 Huntley Drive

Huntley may also be used after 5PM and on weekends for visitor parking with PRIOR ARRANGEMENT through the Office of the Building (213-241-1320)